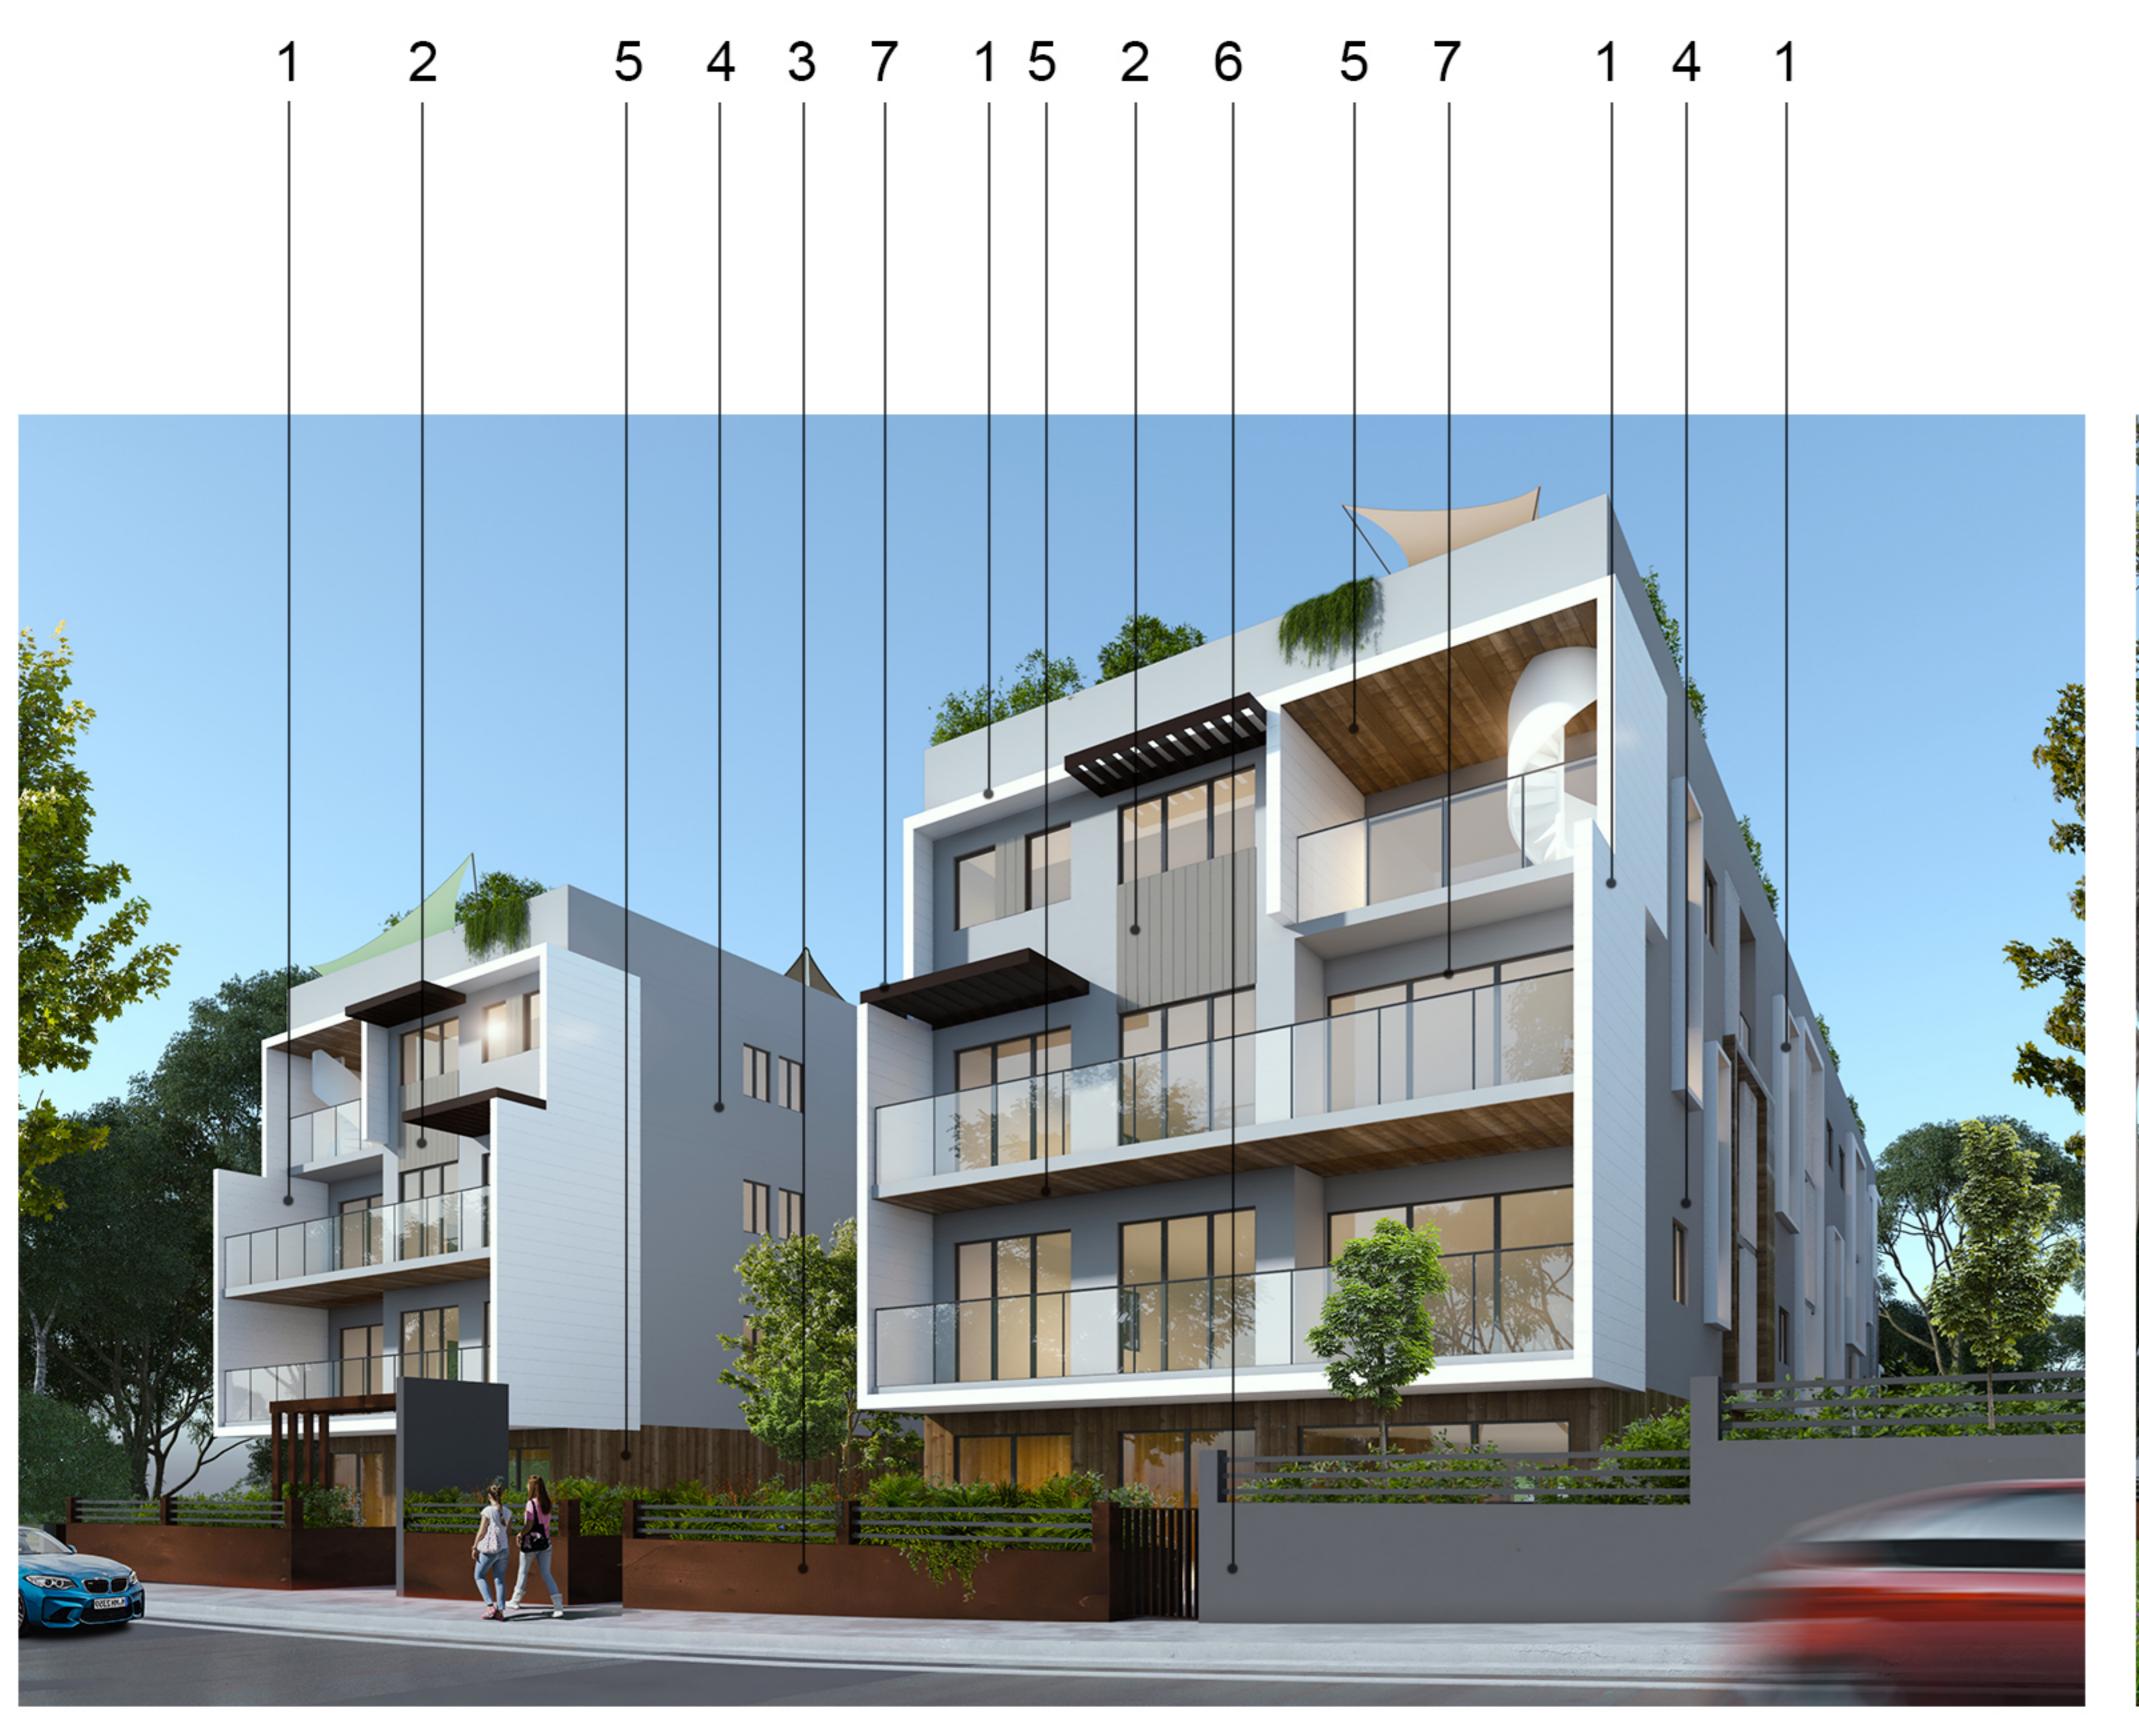

Aluminum Cladding Alucobond Pure White color
 (or equivalent)

 Aluminum Cladding-Alucobond Grey Metallic color (or equivalent)

 Render & Paint Finish -Dulux Rich Loam colour Metallic Effect (or equivalent)

4. Render & Paint Finish Dulux Grey Pail colour
Metallic Effect
(or equivalent)

Aluminum Cladding- Timber Look Alucobond European Walnut color (or equivalent)

Render & Paint Finish -Dulux Teahouse colour (or equivalent)

7. Powder coated Aluminium Window and Door Frames & Ballustrade Colorbond Monument colour (or equivalent)

Aluminum Cladding Alucobond Pure White color
 (or equivalent)

2. Aluminum Cladding-Alucobond Champagne Metallic color (or equivalent)

 Render & Paint Finish -Dulux Rich Loam colour Metallic Effect (or equivalent)

4. Render & Paint Finish Dulux Grey Pail colour
Metallic Effect
(or equivalent)

Aluminum Cladding- Timber Look Alucobond European Walnut color (or equivalent)

Render & Paint Finish -Dulux Teahouse colour (or equivalent)

7. Powder coated Aluminium Window and Door Frames & Ballustrade Colorbond Monument colour (or equivalent)

 Aluminum Cladding-Alucobond Pure White color (or equivalent)