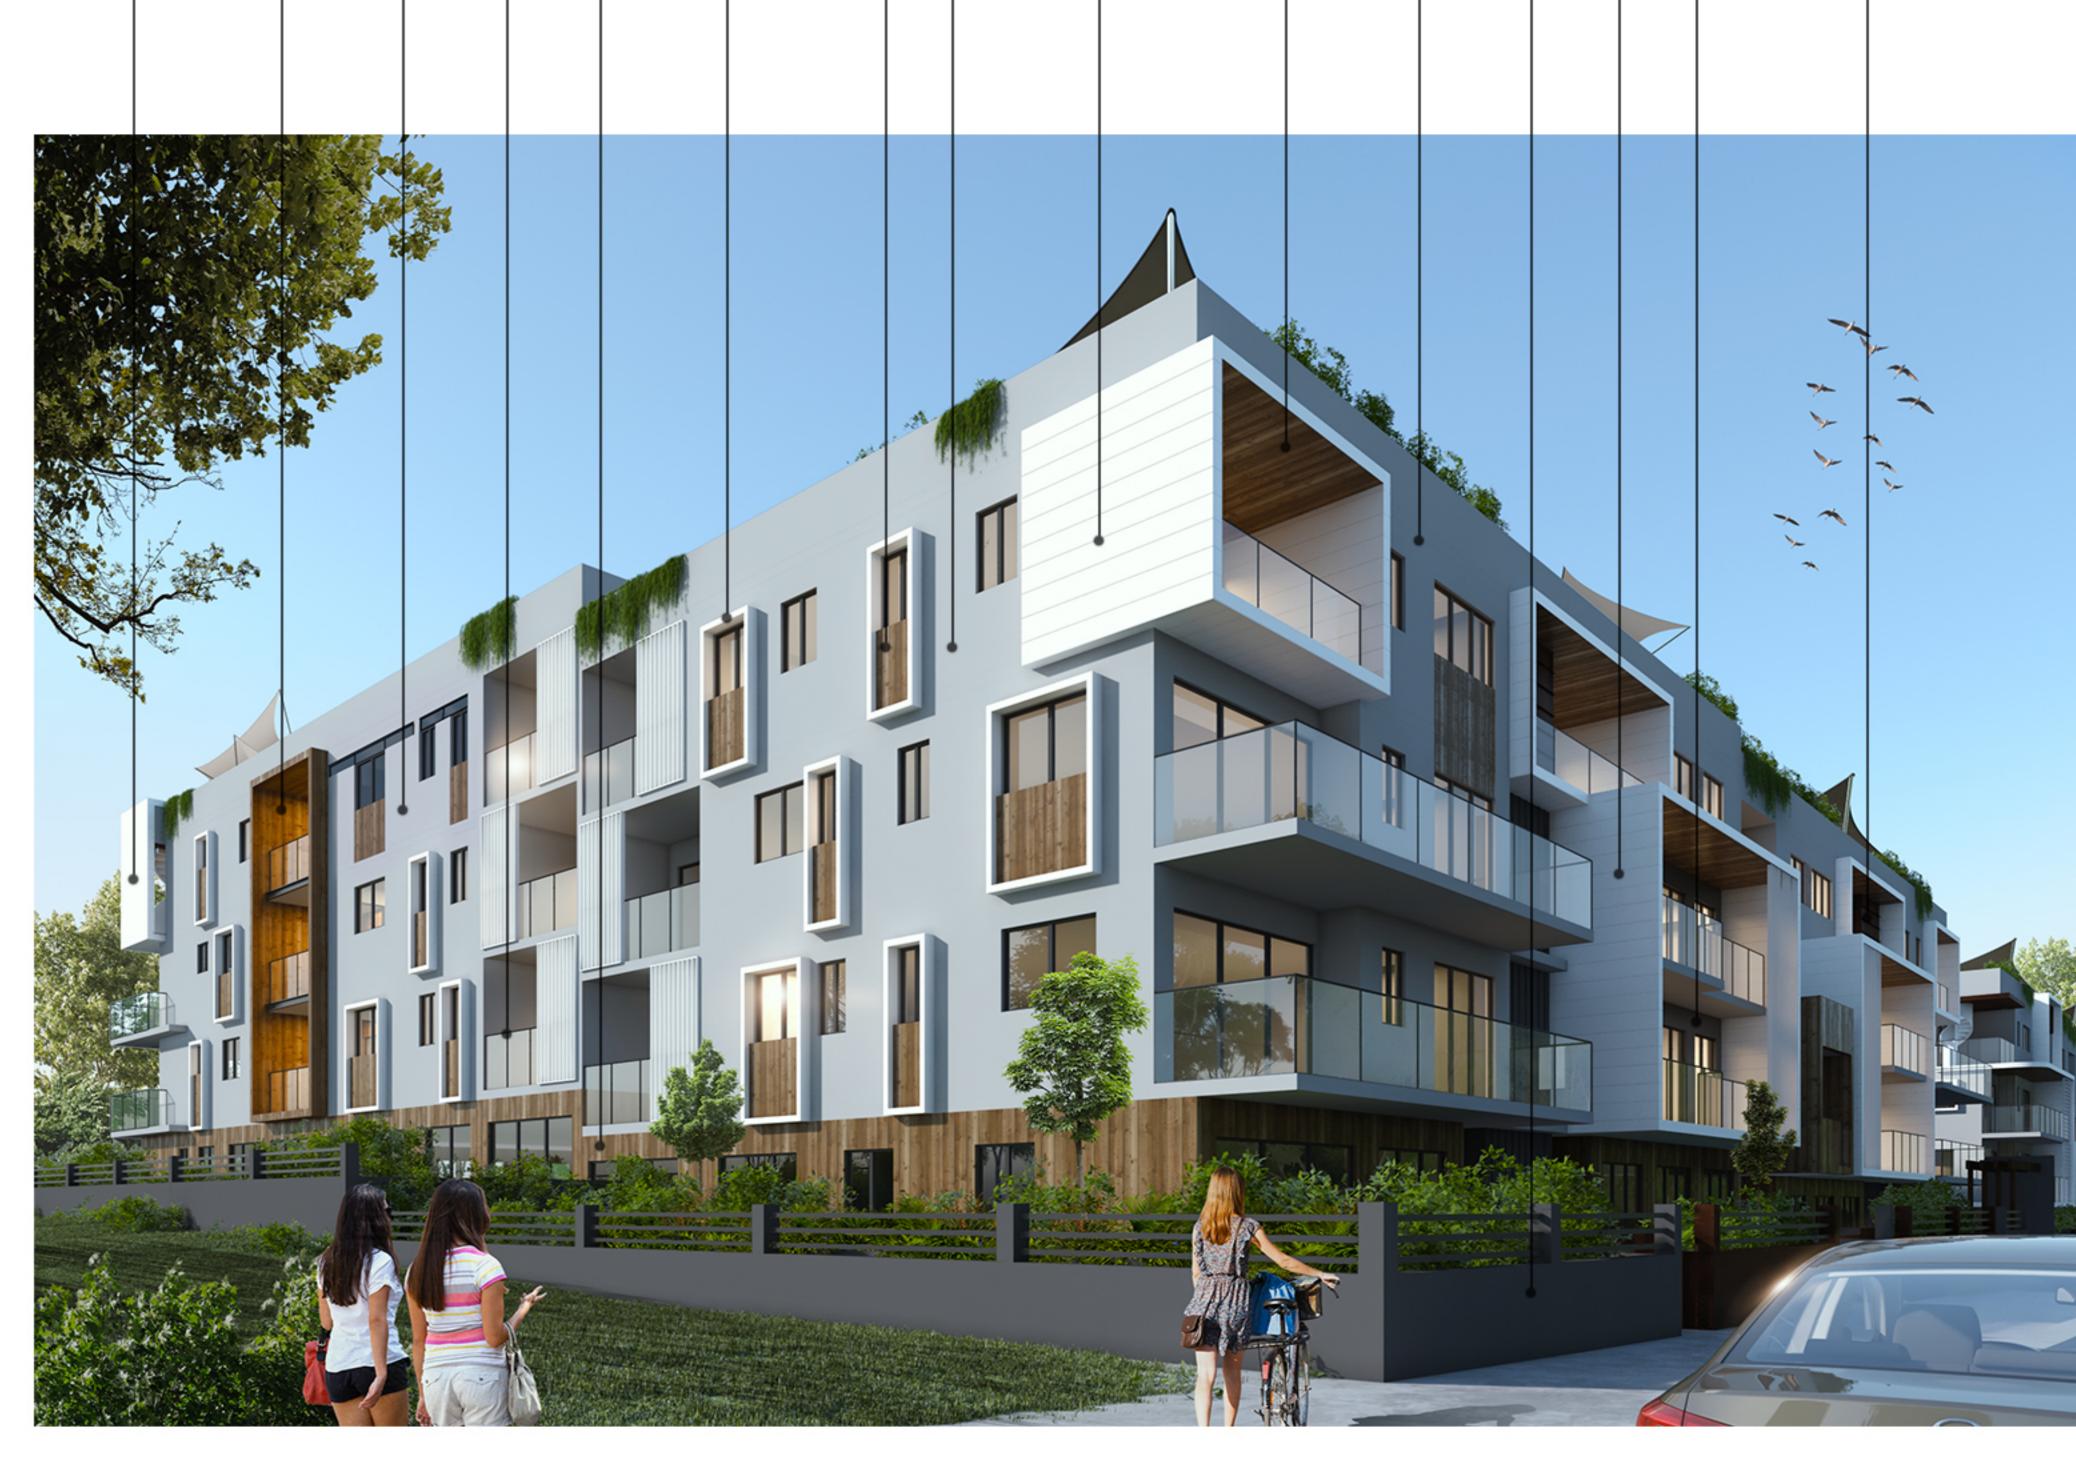

Aluminum Cladding Alucobond Pure White color
 (or equivalent)

 Aluminum Cladding-Alucobond Grey Metallic color (or equivalent)

 Render & Paint Finish -Dulux Rich Loam colour Metallic Effect (or equivalent)

4. Render & Paint Finish Dulux Grey Pail colour
Metallic Effect
(or equivalent)

Aluminum Cladding- Timber Look Alucobond European Walnut color (or equivalent)

Render & Paint Finish -Dulux Teahouse colour (or equivalent)

7. Powder coated Aluminium Window and Door Frames & Ballustrade Colorbond Monument colour (or equivalent)

Aluminum Cladding Alucobond Pure White color
 (or equivalent)

2. Aluminum Cladding-Alucobond Champagne Metallic color (or equivalent)

 Render & Paint Finish -Dulux Rich Loam colour Metallic Effect (or equivalent)

4. Render & Paint Finish Dulux Grey Pail colour
Metallic Effect
(or equivalent)

Aluminum Cladding- Timber Look Alucobond European Walnut color (or equivalent)

Render & Paint Finish -Dulux Teahouse colour (or equivalent)

7. Powder coated Aluminium Window and Door Frames & Ballustrade Colorbond Monument colour (or equivalent)

 Aluminum Cladding-Alucobond Pure White color (or equivalent)

 Aluminum Cladding-Alucobond Bronze Metallic color (or equivalent)

 Render & Paint Finish -Dulux Rich Loam colour Metallic Effect (or equivalent)

4. Render & Paint Finish -Dulux Grey Pail colour Metallic Effect (or equivalent)

 Aluminum Cladding- Timber Look Alucobond European Walnut color (or equivalent)

Render & Paint Finish -Dulux Teahouse colour (or equivalent)

7. Powder coated Aluminium Window and Door Frames & Ballustrade Colorbond Monument colour (or equivalent)