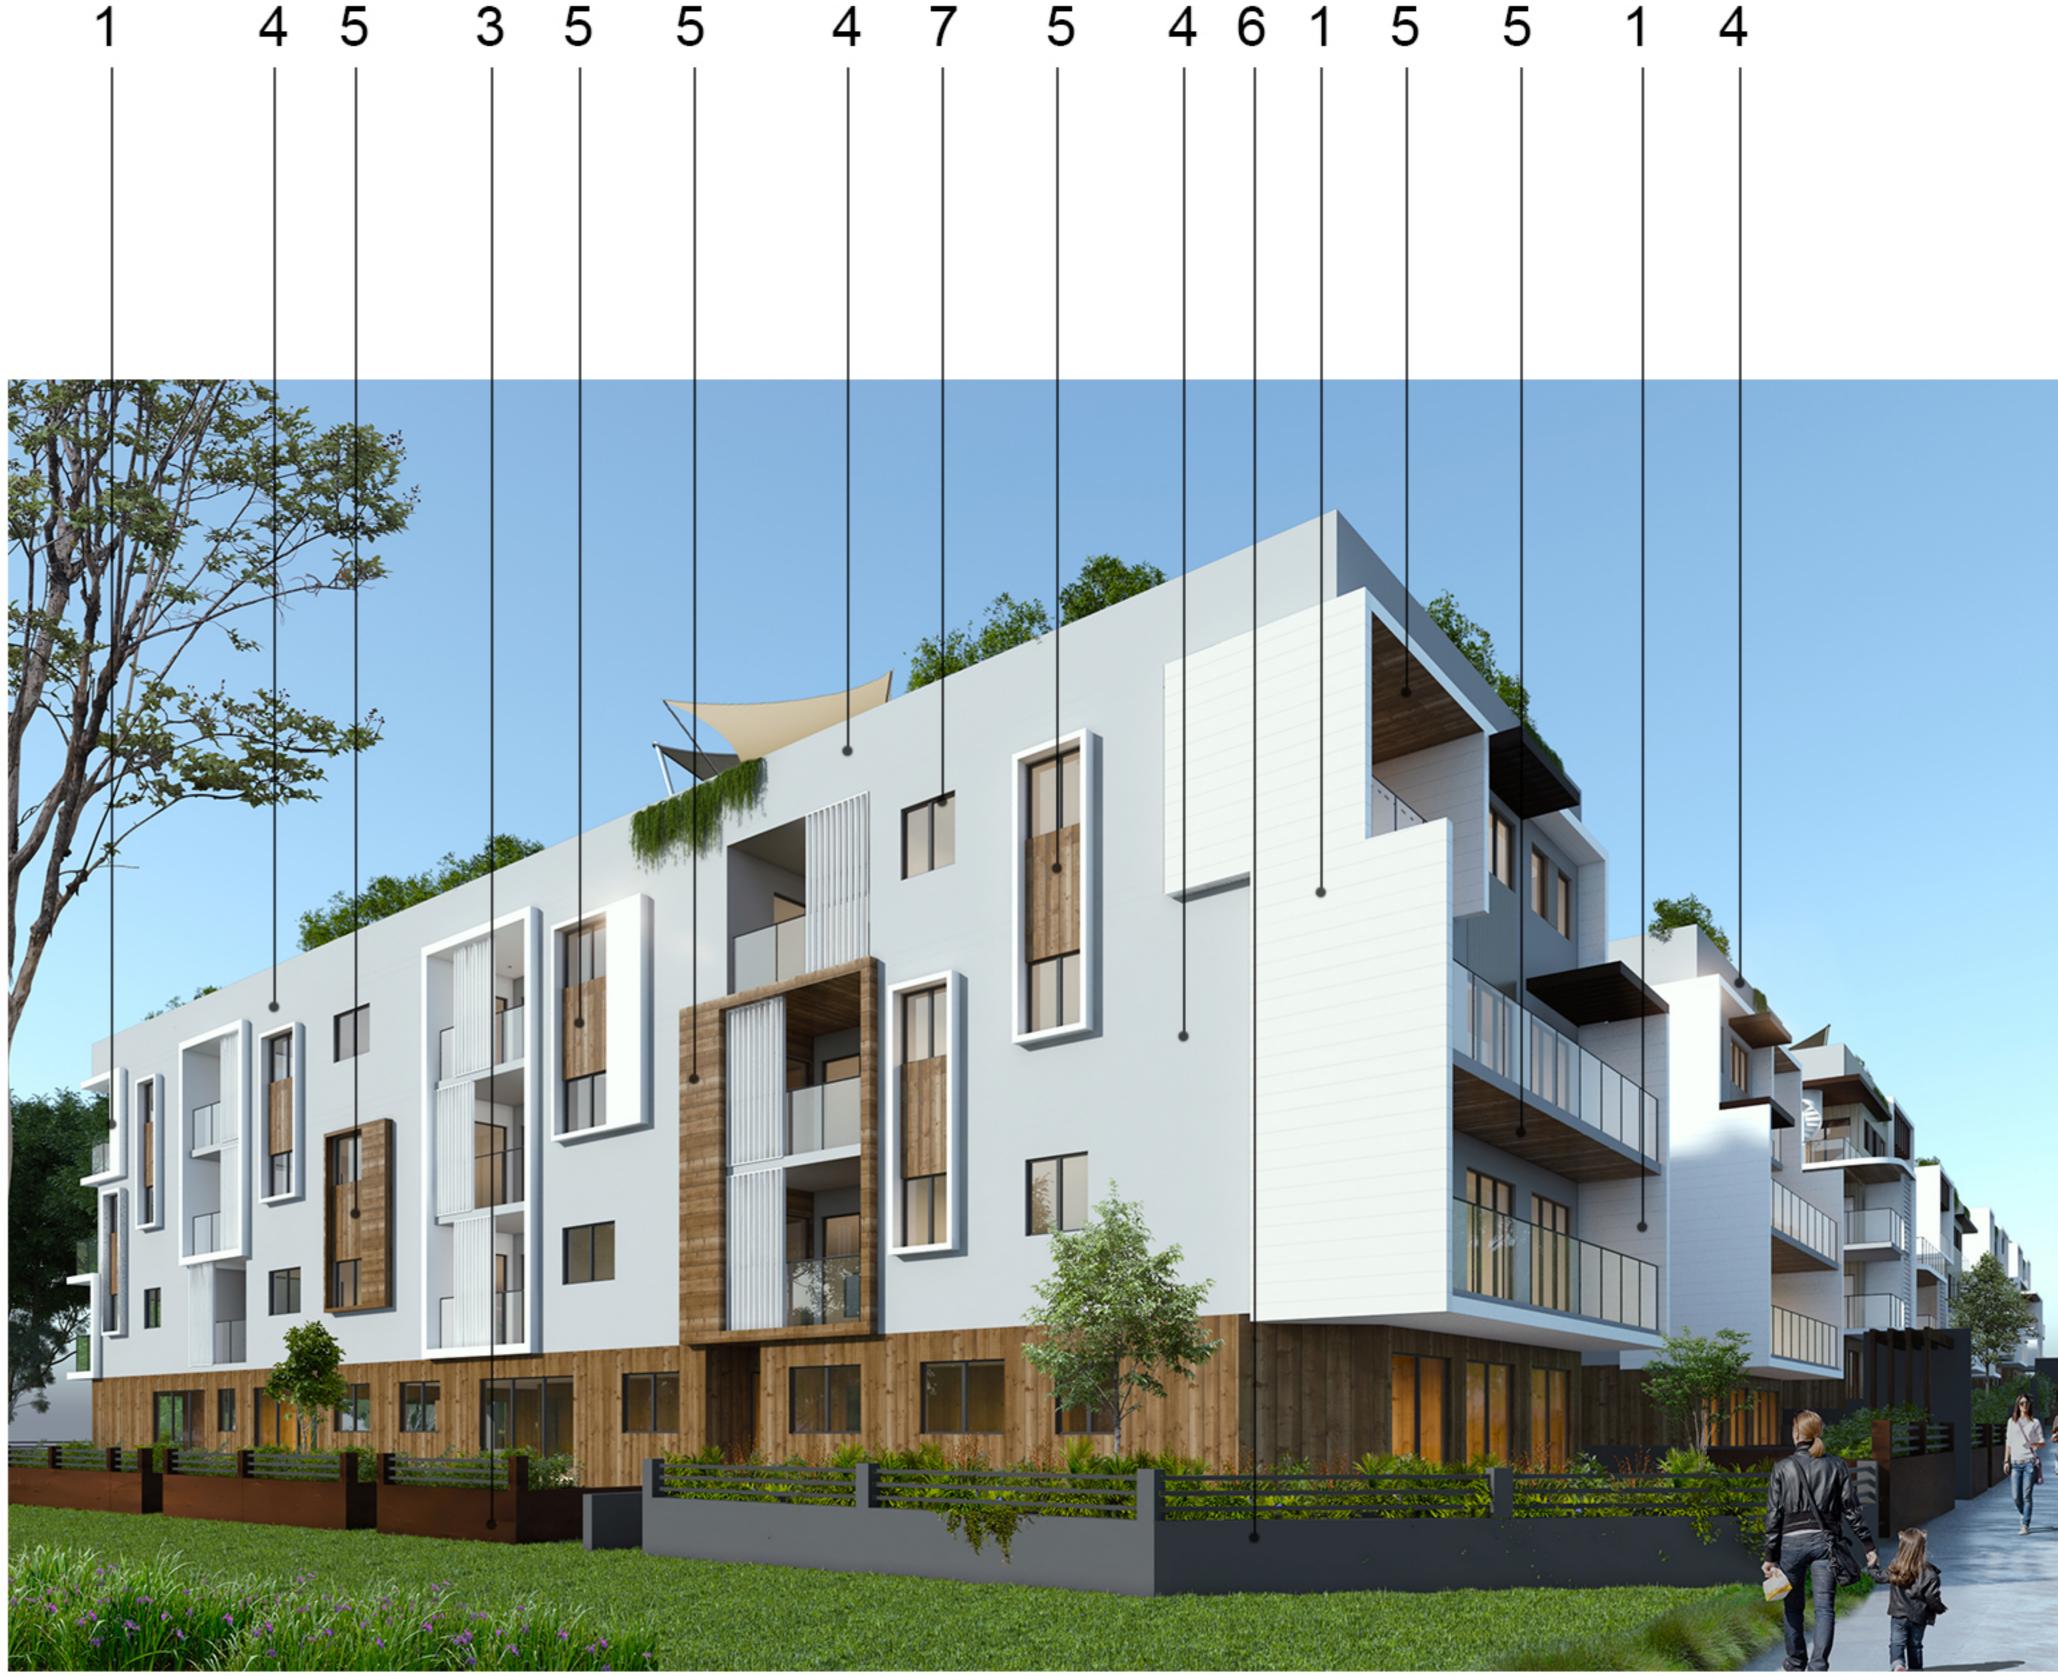

4. Render & Paint Finish Dulux Grey Pail colour
Metallic Effect
(or equivalent)

Aluminum Cladding- Timber Look Alucobond European Walnut color (or equivalent)

Render & Paint Finish -Dulux Teahouse colour (or equivalent)

7. Powder coated Aluminium Window and Door Frames & Ballustrade Colorbond Monument colour (or equivalent)

Aluminum Cladding Alucobond Pure White color
 (or equivalent)

2. Aluminum Cladding-Alucobond Champagne Metallic color (or equivalent)

 Render & Paint Finish -Dulux Rich Loam colour Metallic Effect (or equivalent)

4. Render & Paint Finish Dulux Grey Pail colour
Metallic Effect
(or equivalent)

Aluminum Cladding- Timber Look Alucobond European Walnut color (or equivalent)

Render & Paint Finish -Dulux Teahouse colour (or equivalent)

7. Powder coated Aluminium Window and Door Frames & Ballustrade Colorbond Monument colour (or equivalent)

 Aluminum Cladding-Alucobond Pure White color (or equivalent)

 Aluminum Cladding-Alucobond Bronze Metallic color (or equivalent)

 Render & Paint Finish -Dulux Rich Loam colour Metallic Effect (or equivalent)

4. Render & Paint Finish -Dulux Grey Pail colour Metallic Effect (or equivalent)

 Aluminum Cladding- Timber Look Alucobond European Walnut color (or equivalent)

Render & Paint Finish -Dulux Teahouse colour (or equivalent)

7. Powder coated Aluminium Window and Door Frames & Ballustrade Colorbond Monument colour (or equivalent)