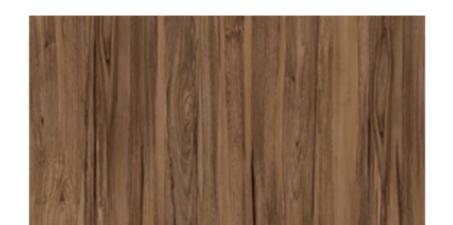

4. Render & Paint Finish Dulux Grey Pail colour
Metallic Effect
(or equivalent)

Aluminum Cladding- Timber Look Alucobond European Walnut color (or equivalent)

Render & Paint Finish -Dulux Teahouse colour (or equivalent)

 Render & Paint Finish -Dulux Rich Loam colour Metallic Effect (or equivalent)

4. Render & Paint Finish Dulux Grey Pail colour
Metallic Effect
(or equivalent)

Aluminum Cladding- Timber Look Alucobond European Walnut color (or equivalent)

 Aluminum Cladding- Timber Look Alucobond European Walnut color (or equivalent)

Render & Paint Finish -Dulux Teahouse colour (or equivalent)

7. Powder coated Aluminium Window and Door Frames & Ballustrade Colorbond Monument colour (or equivalent)