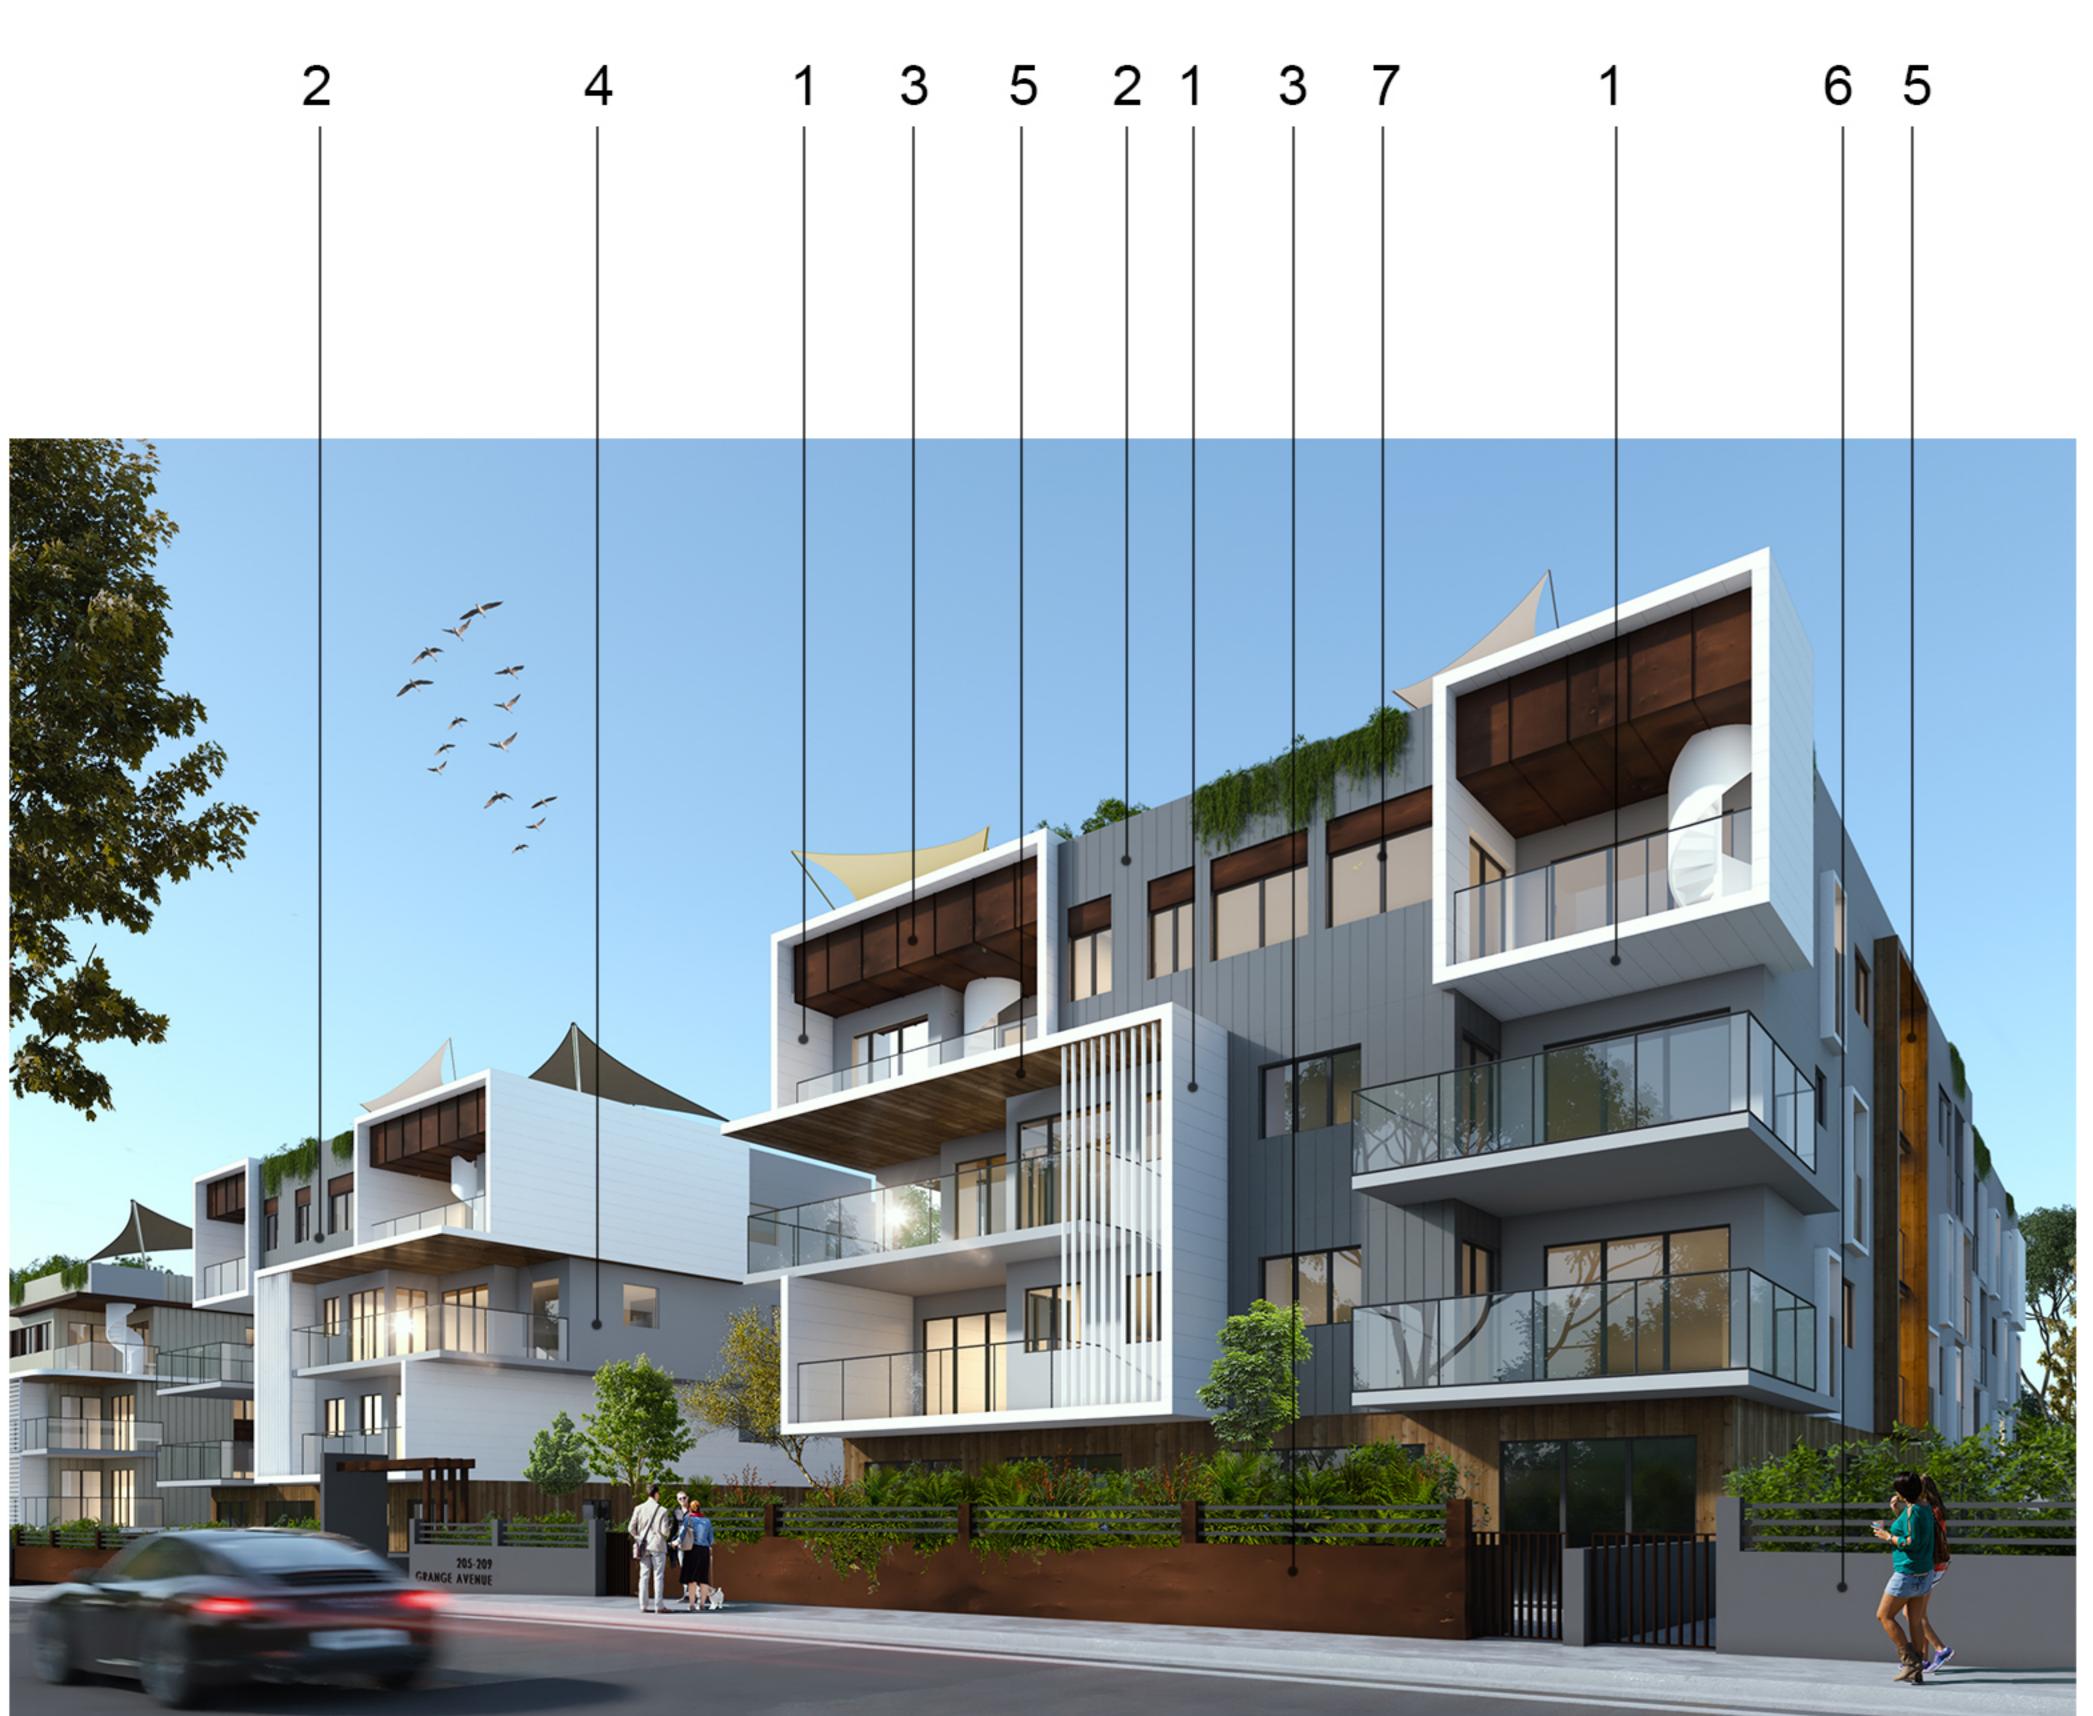

Aluminum Cladding Alucobond Pure White color
 (or equivalent)

 Aluminum Cladding-Alucobond Grey Metallic color (or equivalent)

 Render & Paint Finish -Dulux Rich Loam colour Metallic Effect (or equivalent)

4. Render & Paint Finish Dulux Grey Pail colour
Metallic Effect
(or equivalent)

Aluminum Cladding- Timber Look Alucobond European Walnut color (or equivalent)

Render & Paint Finish -Dulux Teahouse colour (or equivalent)

7. Powder coated Aluminium Window and Door Frames & Ballustrade Colorbond Monument colour (or equivalent)

Aluminum Cladding Alucobond Pure White color
 (or equivalent)

2. Aluminum Cladding-Alucobond Champagne Metallic color (or equivalent)

 Render & Paint Finish -Dulux Rich Loam colour Metallic Effect (or equivalent)

4. Render & Paint Finish Dulux Grey Pail colour
Metallic Effect
(or equivalent)

Aluminum Cladding- Timber Look Alucobond European Walnut color (or equivalent)

Render & Paint Finish -Dulux Teahouse colour (or equivalent)

7. Powder coated Aluminium Window and Door Frames & Ballustrade Colorbond Monument colour (or equivalent)

 Aluminum Cladding-Alucobond Pure White color (or equivalent)

 Aluminum Cladding-Alucobond Bronze Metallic color (or equivalent)

 Render & Paint Finish -Dulux Rich Loam colour Metallic Effect (or equivalent)

4. Render & Paint Finish -Dulux Grey Pail colour Metallic Effect (or equivalent)

 Aluminum Cladding- Timber Look Alucobond European Walnut color (or equivalent)

Render & Paint Finish -Dulux Teahouse colour (or equivalent)

7. Powder coated Aluminium Window and Door Frames & Ballustrade Colorbond Monument colour (or equivalent)