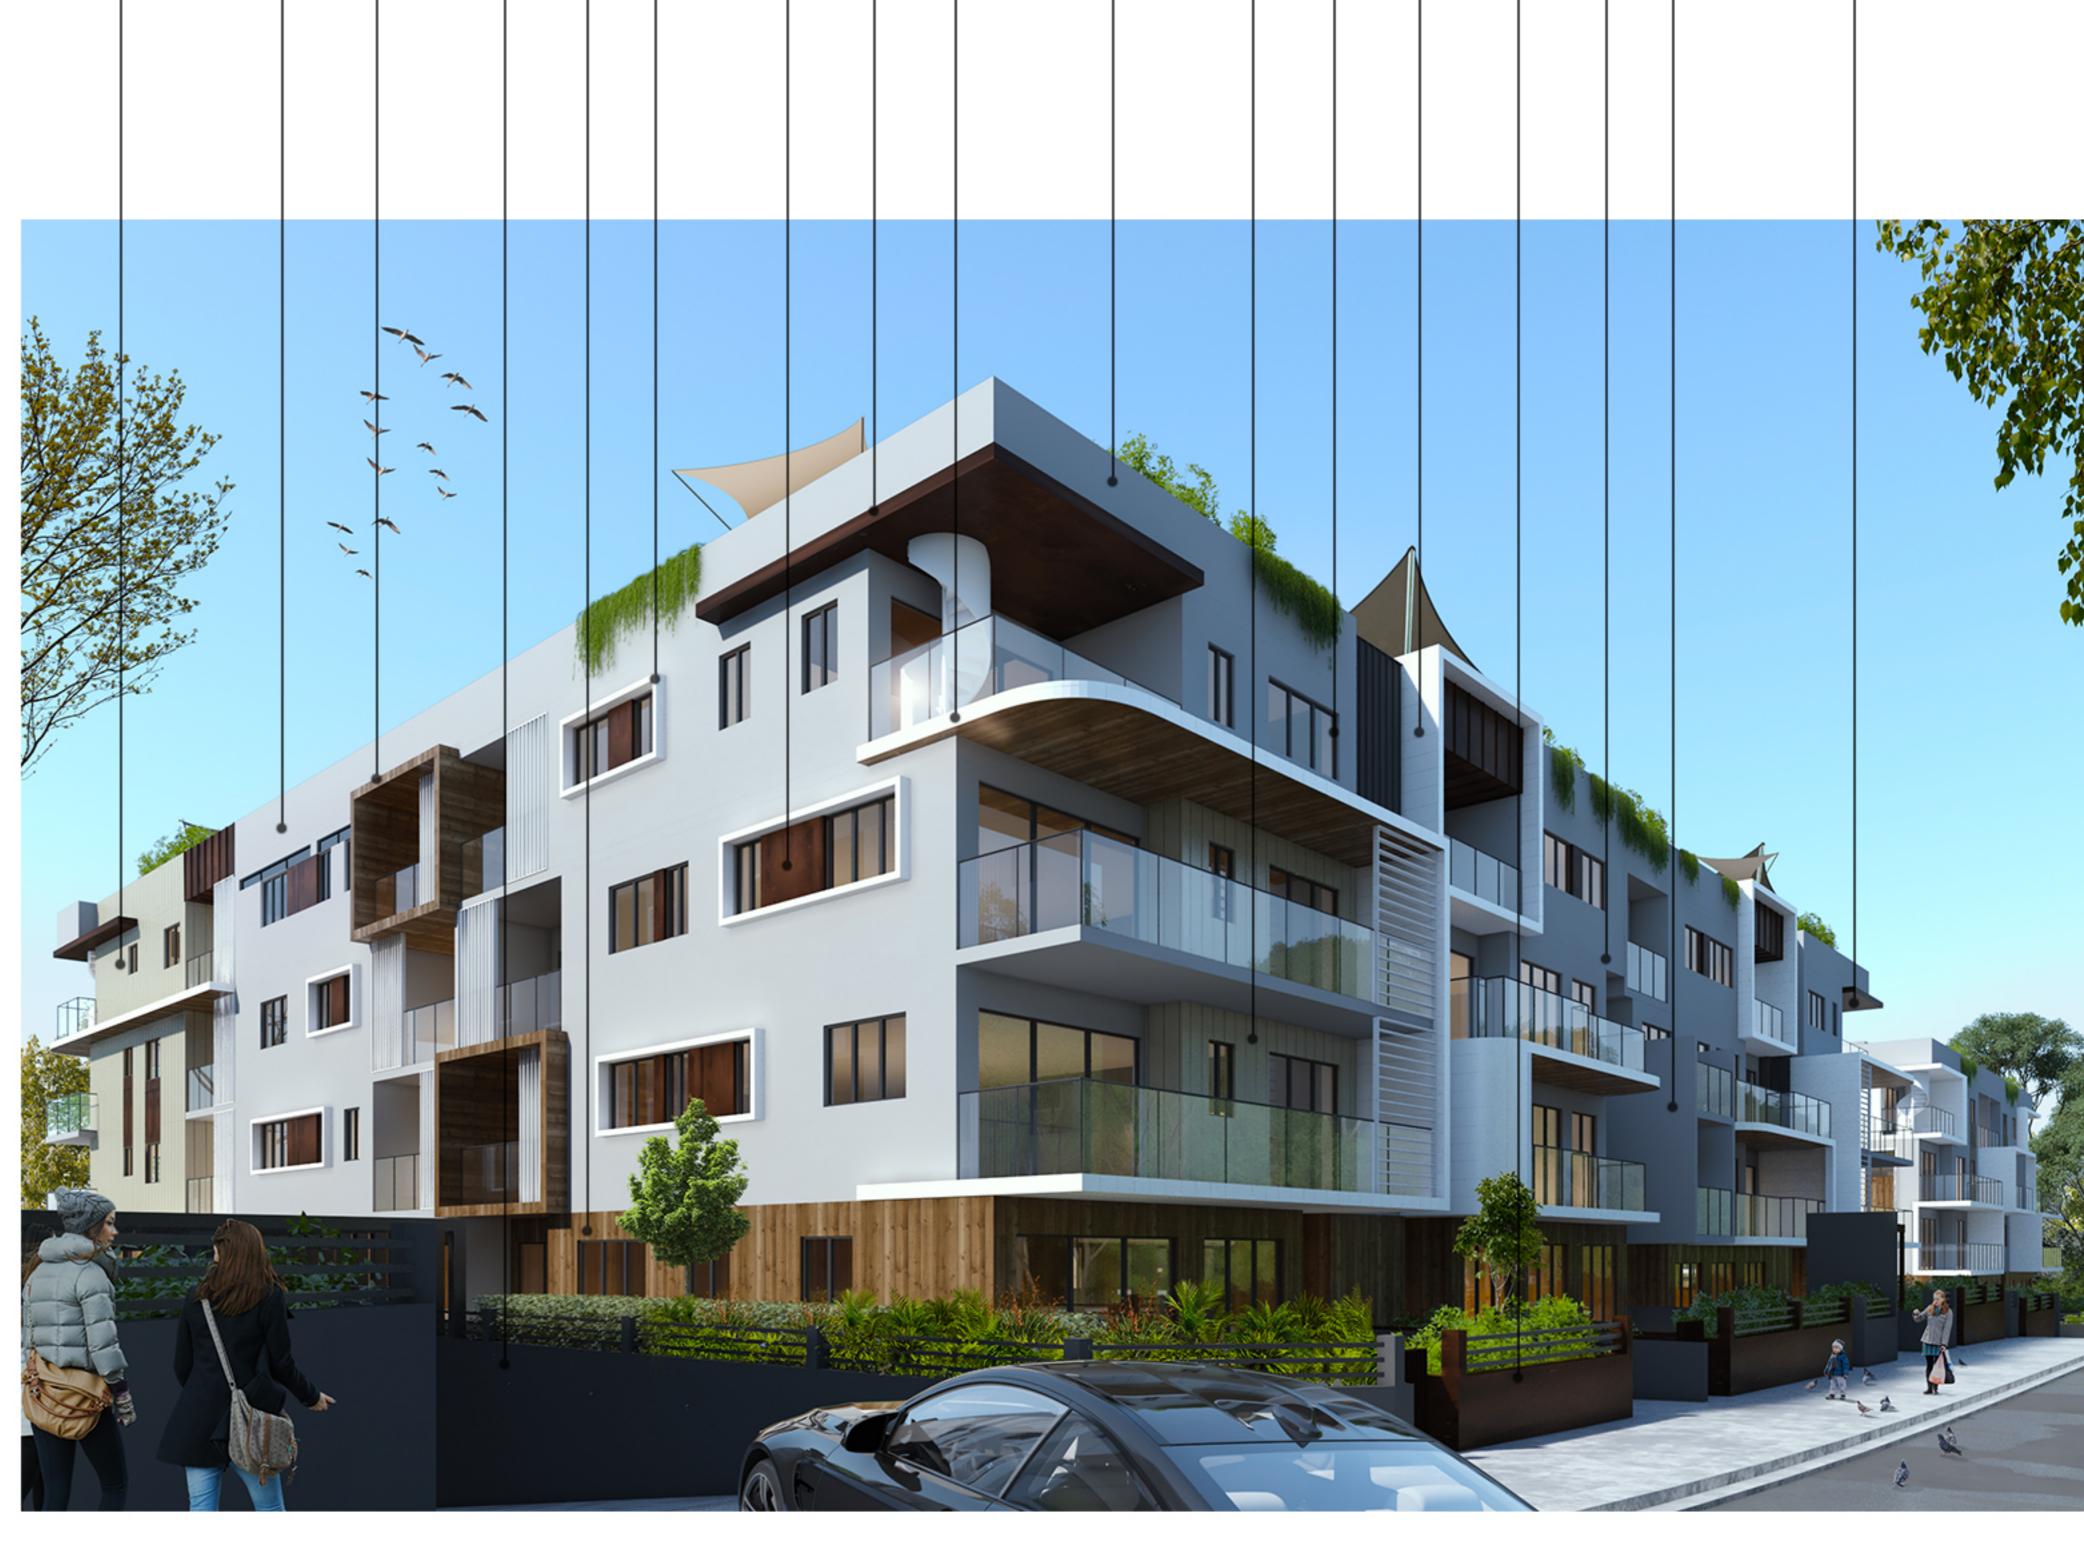

Aluminum Cladding Alucobond Pure White color
 (or equivalent)

 Aluminum Cladding-Alucobond Grey Metallic color (or equivalent)

 Render & Paint Finish -Dulux Rich Loam colour Metallic Effect (or equivalent)

4. Render & Paint Finish Dulux Grey Pail colour
Metallic Effect
(or equivalent)

Aluminum Cladding- Timber Look Alucobond European Walnut color (or equivalent)

Render & Paint Finish -Dulux Teahouse colour (or equivalent)

7. Powder coated Aluminium Window and Door Frames & Ballustrade Colorbond Monument colour (or equivalent)

Aluminum Cladding Alucobond Pure White color
 (or equivalent)

2. Aluminum Cladding-Alucobond Champagne Metallic color (or equivalent)

 Render & Paint Finish -Dulux Rich Loam colour Metallic Effect (or equivalent)

4. Render & Paint Finish Dulux Grey Pail colour
Metallic Effect
(or equivalent)

Aluminum Cladding- Timber Look Alucobond European Walnut color (or equivalent)

Render & Paint Finish -Dulux Teahouse colour (or equivalent)

7. Powder coated Aluminium Window and Door Frames & Ballustrade Colorbond Monument colour (or equivalent)

 Aluminum Cladding-Alucobond Pure White color (or equivalent)

 Aluminum Cladding-Alucobond Bronze Metallic color (or equivalent)

 Render & Paint Finish -Dulux Rich Loam colour Metallic Effect (or equivalent)

4. Render & Paint Finish -Dulux Grey Pail colour Metallic Effect (or equivalent)

 Aluminum Cladding- Timber Look Alucobond European Walnut color (or equivalent)

Render & Paint Finish -Dulux Teahouse colour (or equivalent)

7. Powder coated Aluminium Window and Door Frames & Ballustrade Colorbond Monument colour (or equivalent)