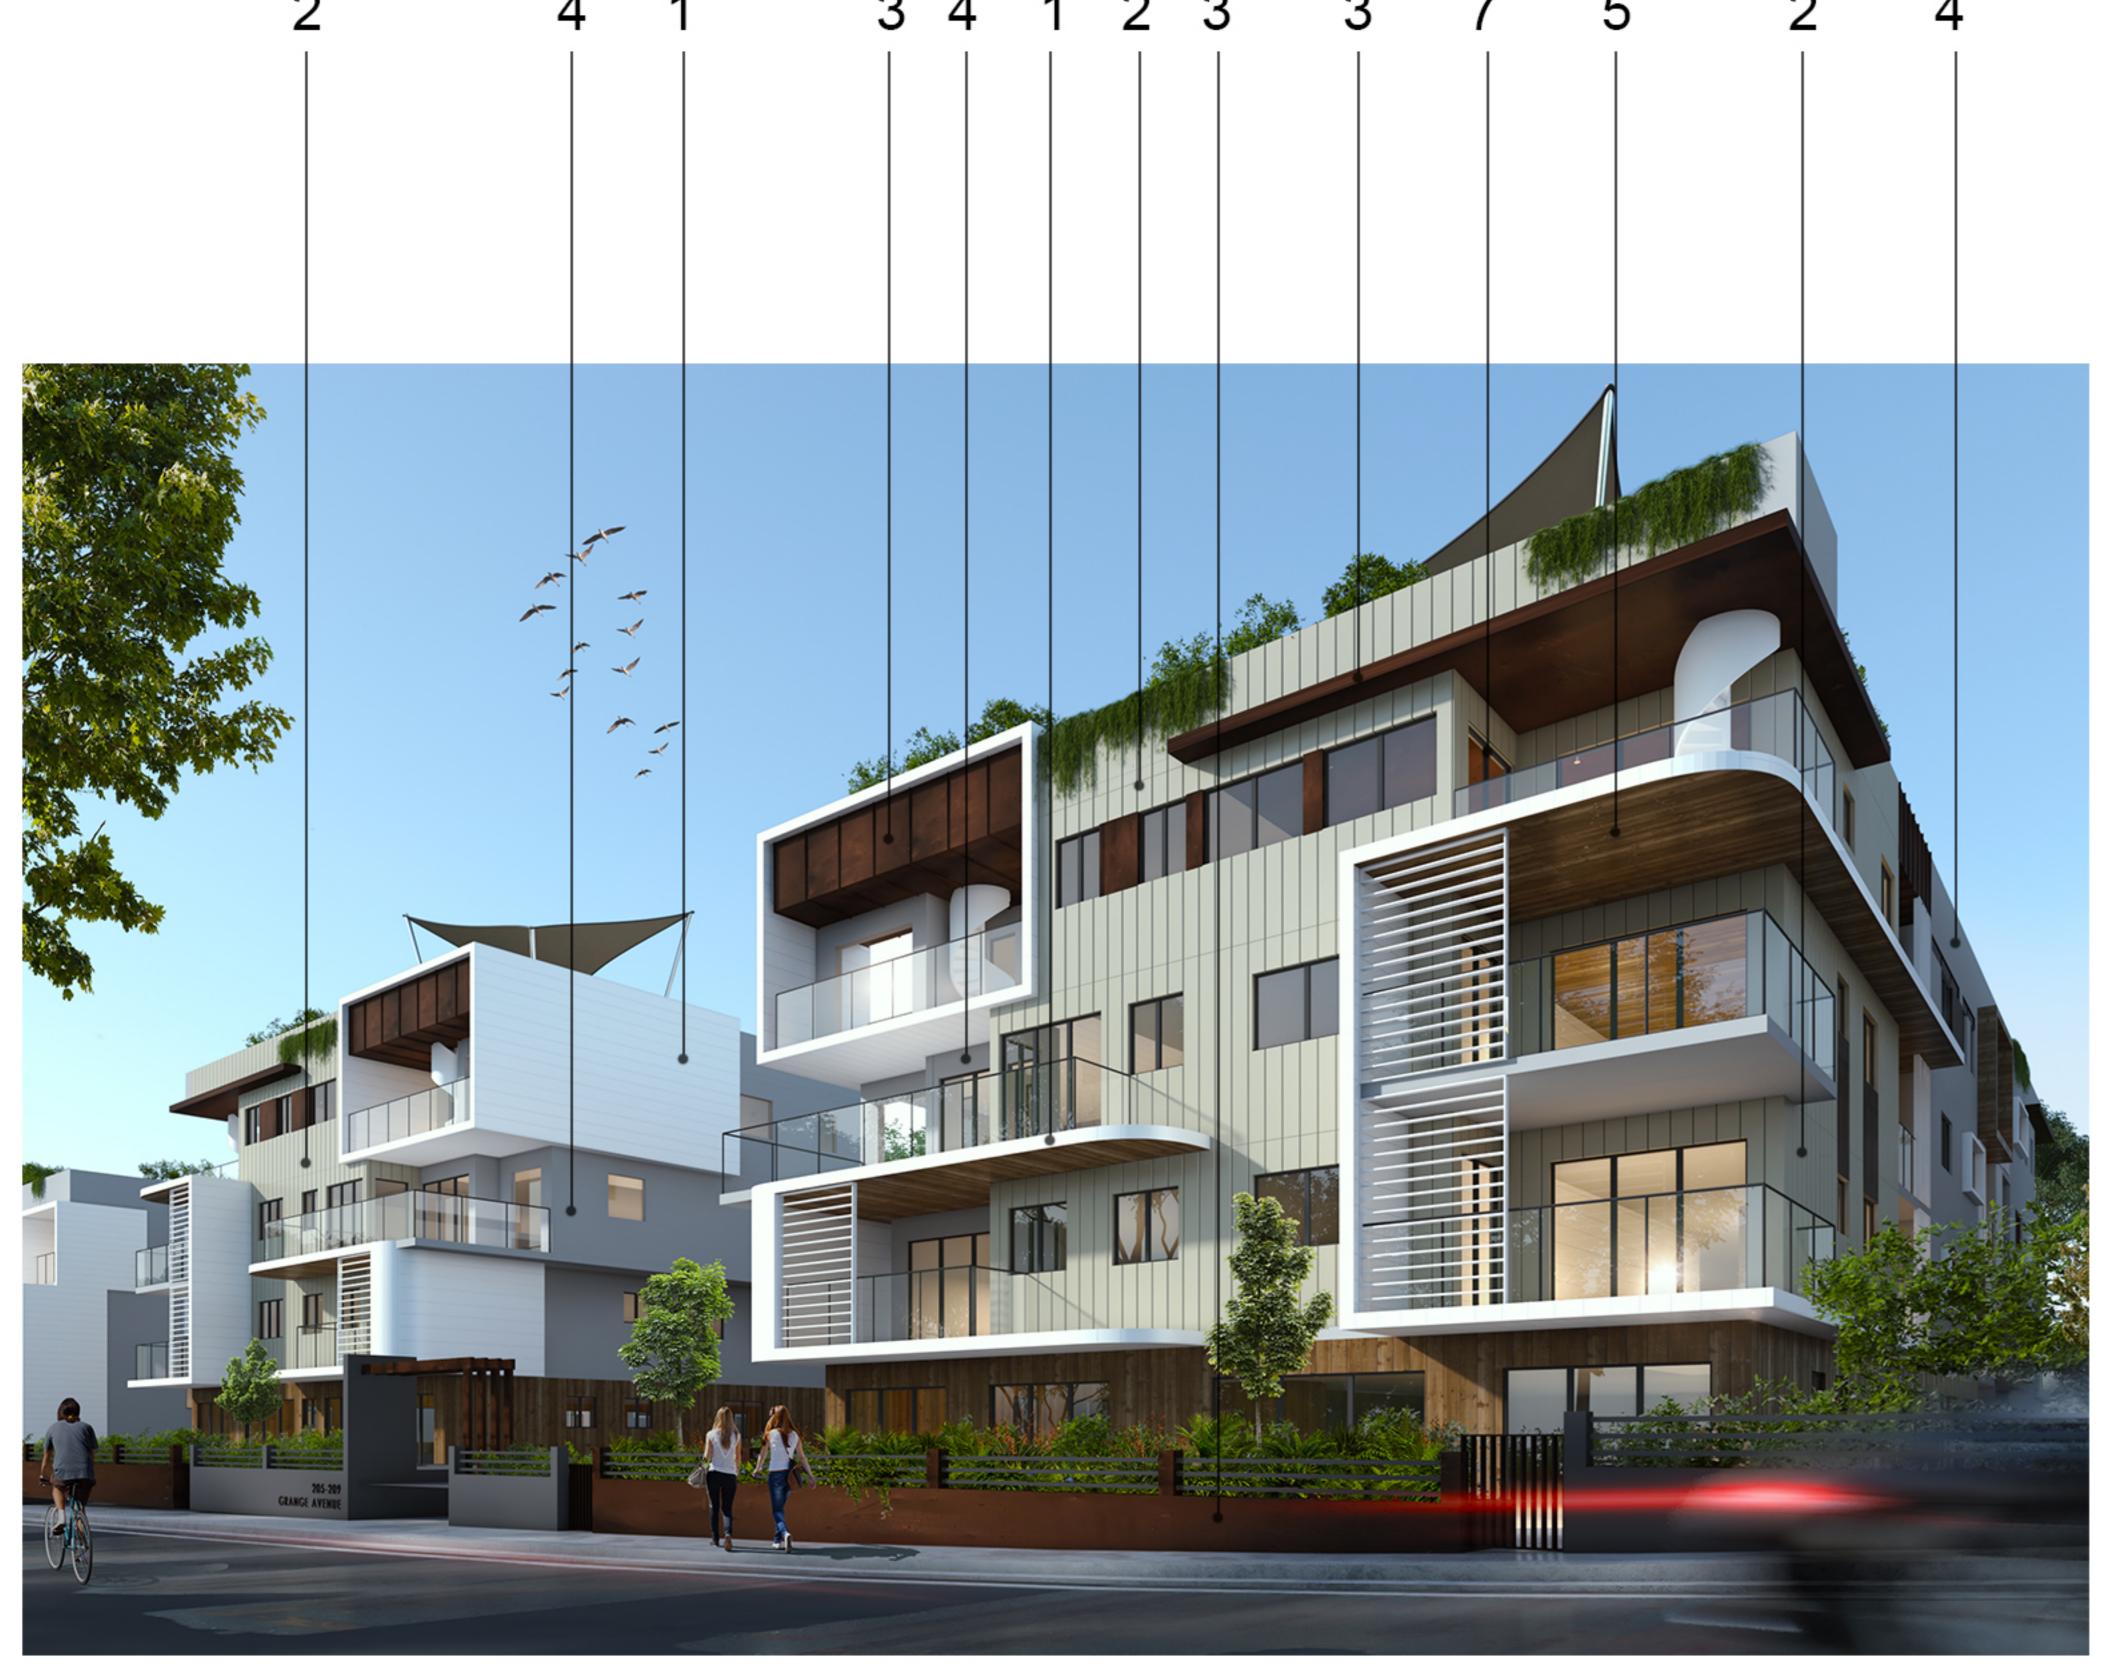

Aluminum Cladding Alucobond Pure White color
 (or equivalent)

 Aluminum Cladding-Alucobond Grey Metallic color (or equivalent)

 Render & Paint Finish -Dulux Rich Loam colour Metallic Effect (or equivalent)

4. Render & Paint Finish Dulux Grey Pail colour
Metallic Effect
(or equivalent)

Aluminum Cladding- Timber Look Alucobond European Walnut color (or equivalent)

Render & Paint Finish -Dulux Teahouse colour (or equivalent)

7. Powder coated Aluminium Window and Door Frames & Ballustrade Colorbond Monument colour (or equivalent)

Aluminum Cladding Alucobond Pure White color
 (or equivalent)

2. Aluminum Cladding-Alucobond Champagne Metallic color (or equivalent)

 Render & Paint Finish -Dulux Rich Loam colour Metallic Effect (or equivalent)

4. Render & Paint Finish Dulux Grey Pail colour
Metallic Effect
(or equivalent)

Aluminum Cladding- Timber Look Alucobond European Walnut color (or equivalent)

Render & Paint Finish -Dulux Teahouse colour (or equivalent)

7. Powder coated Aluminium Window and Door Frames & Ballustrade Colorbond Monument colour (or equivalent)

 Aluminum Cladding-Alucobond Pure White color (or equivalent)

 Aluminum Cladding-Alucobond Bronze Metallic color (or equivalent)

 Render & Paint Finish -Dulux Rich Loam colour Metallic Effect (or equivalent)

4. Render & Paint Finish -Dulux Grey Pail colour Metallic Effect (or equivalent)

 Aluminum Cladding- Timber Look Alucobond European Walnut color (or equivalent)

Render & Paint Finish -Dulux Teahouse colour (or equivalent)

7. Powder coated Aluminium Window and Door Frames & Ballustrade Colorbond Monument colour (or equivalent)